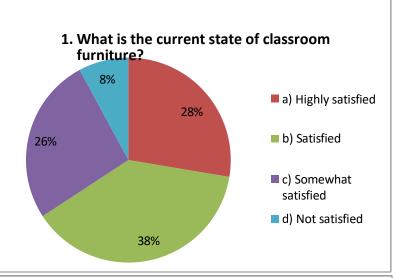

#### **TOTAL RESPONSES =152**

| What is the current state of classroom furniture? |     |
|---------------------------------------------------|-----|
| a) Highly satisfied                               | 42  |
| b) Satisfied                                      | 58  |
| c) Somewhat satisfied                             | 40  |
| d) Not satisfied                                  | 12  |
| TOTAL                                             | 152 |