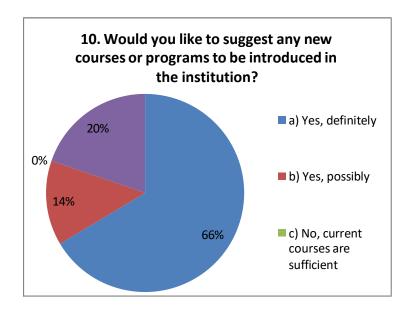

### 10. Would you like to suggest any new courses or programs to be introduced in the institution?

| a) Yes, definitely                    | 101 |
|---------------------------------------|-----|
| b) Yes, possibly                      | 21  |
| c) No, current courses are sufficient | 0   |
| d) Not sure                           | 30  |
| TOTAL                                 | 152 |