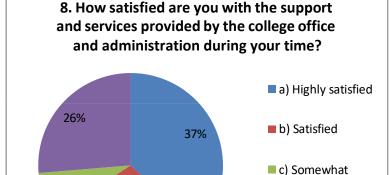

## 8. How satisfied are you with the support and services provided by the college office and administration during your time?

| a) Highly satisfied   | 56  |
|-----------------------|-----|
| b) Satisfied          | 44  |
| c) Somewhat satisfied | 12  |
| d) Not satisfied      | 40  |
| TOTAL                 | 152 |

satisfied

■ d) Not satisfied

Rabindta Mahavidyalaya