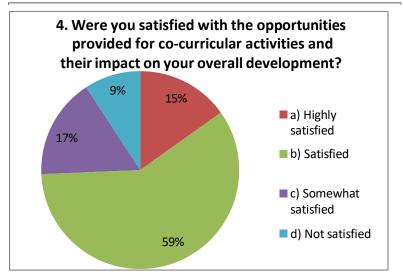

### 4. Were you satisfied with the opportunities provided for co-curricular activities and their impact on your

| a) Highly satisfied   | 23  |
|-----------------------|-----|
| b) Satisfied          | 90  |
| c) Somewhat satisfied | 25  |
| d) Not satisfied      | 14  |
| TOTAL                 | 152 |