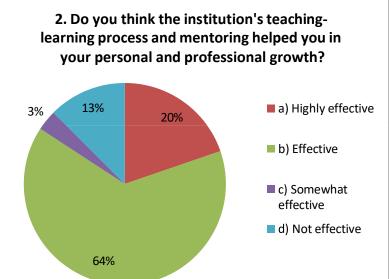

# 2. Do you think the institution's teaching-learning process and mentoring helped you in your personal and professional growth?

| a) Highly effective   | 30  |
|-----------------------|-----|
| b) Effective          | 98  |
| c) Somewhat effective | 5   |
| d) Not effective      | 19  |
| TOTAL                 | 152 |