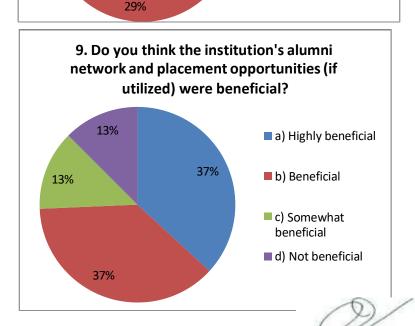

## 9. Do you think the institution's alumni network and placement opportunities (if utilized) were beneficial?

| a) Highly beneficial   | 56  |
|------------------------|-----|
| b) Beneficial          | 57  |
| c) Somewhat beneficial | 20  |
| d) Not beneficial      | 19  |
| TOTAL                  | 152 |