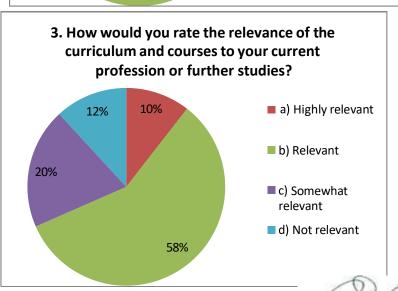

#### 3. How would you rate the relevance of the curriculum and courses to your current profession or further studies?

| •                    |     |
|----------------------|-----|
| a) Highly relevant   | 16  |
| b) Relevant          | 88  |
| c) Somewhat relevant | 30  |
| d) Not relevant      | 18  |
| TOTAL                | 152 |
| brushna Kr. Monda    | ^   |