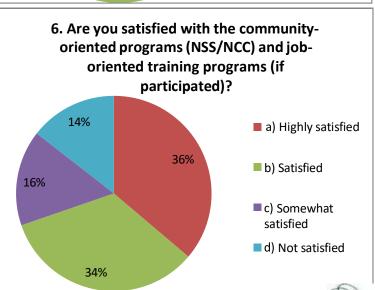

#### 6. Are you satisfied with the communityoriented programs (NSS/NCC) and joboriented training programs (if participated)?

| a) Highly satisfied   | 55  |
|-----------------------|-----|
| b) Satisfied          | 51  |
| c) Somewhat satisfied | 24  |
| d) Not satisfied      | 22  |
| TOTAL                 | 152 |