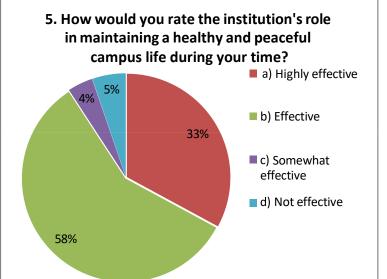

## 5. How would you rate the institution's role in maintaining a healthy and peaceful campus life during your time?

| a) Highly effective   | 50  |
|-----------------------|-----|
| b) Effective          | 88  |
| c) Somewhat effective | 6   |
| d) Not effective      | 8   |
| TOTAL                 | 152 |