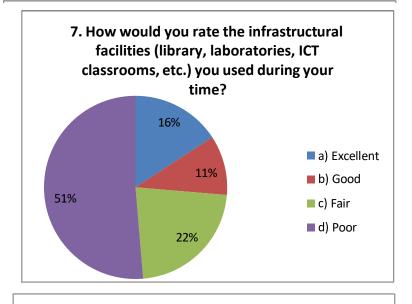

#### **TOTAL RESPONSES =152**

8%

7. How would you rate the infrastructural facilities (library, laboratories, ICT classrooms, etc.) you used during your time?

| a) Excellent | 24  |
|--------------|-----|
| b) Good      | 16  |
| c) Fair      | 34  |
| d) Poor      | 78  |
| TOTAL        | 152 |