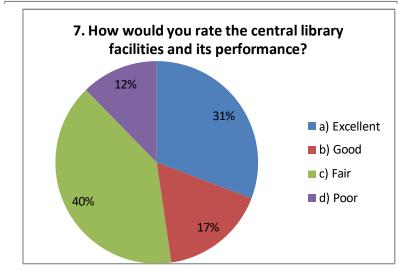

7. How would you rate the central library facilities and its performance?

| performance. |    |
|--------------|----|
| a) Excellent | 20 |
| b) Good      | 11 |
| c) Fair      | 26 |
| d) Poor      | 8  |
| TOTAL        | 65 |