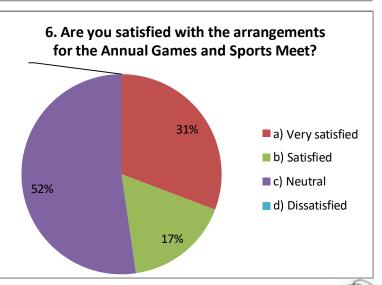

6. Are you satisfied with the arrangements for the Annual Games and Sports Meet?

| a) Very satisfied | 20 |
|-------------------|----|
| b) Satisfied      | 11 |
| c) Neutral        | 34 |
| d) Dissatisfied   | 0  |
| TOTAL             | 65 |