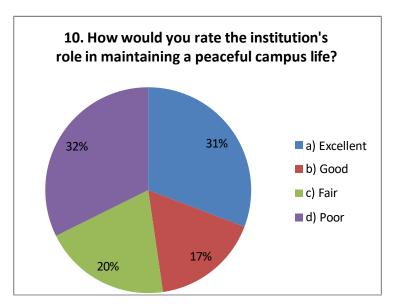

# 10. How would you rate the institution's role in maintaining a peaceful campus life?

| a) Excellent | 20 |
|--------------|----|
| b) Good      | 11 |
| c) Fair      | 13 |
| d) Poor      | 21 |
| TOTAL        | 65 |