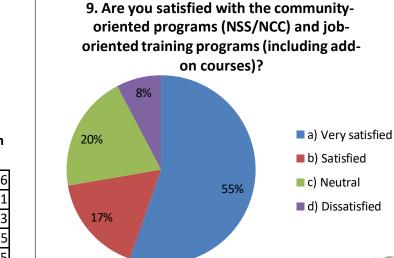

community-oriented programs (NSS/NCC) and job-oriented training programs (including add-on courses)?

| a) Very satisfied | 36 |
|-------------------|----|
| b) Satisfied      | 11 |
| c) Neutral        | 13 |
| d) Dissatisfied   | 5  |
| TOTAL             | 65 |
| Kreiphna Kr. Mon  | L  |