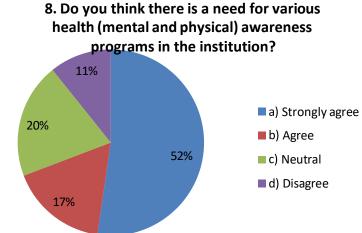

## 8. Do you think there is a need for various health (mental and

| a) Strongly agree | 34 |
|-------------------|----|
| b) Agree          | 11 |
| c) Neutral        | 13 |
| d) Disagree       | 7  |
| TOTAL             | 65 |

physical) awareness programs in

| Silvsical) awareness programs i |    |  |
|---------------------------------|----|--|
| a) Strongly agree               | 34 |  |
| o) Agree                        | 11 |  |
| c) Neutral                      | 13 |  |
| d) Disagree                     | 7  |  |
|                                 |    |  |