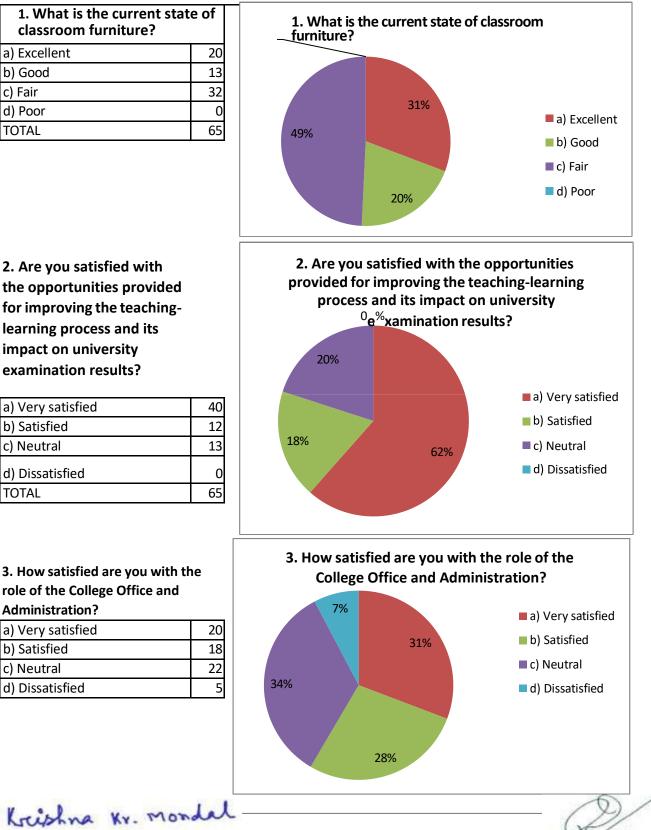

**TEACHER FEEDBACK QUESTIONNAIRE (SESSION: 2018-2019)** 

Please select the most appropriate option for each question:



TOTAL RESPONSES =65

IQAC COORDINATOR

Rabindea Mahavidyalaya Champidanga, Hooghly(W20)

TEACHER FEEDBACK QUESTIONNAIRE (SESSION: 2018-2019)

Please select the most appropriate option for each question:

TOTAL RESPONSES =65



| a) Very satisfied | 20 |
|-------------------|----|
| b) Satisfied      | 11 |
| c) Neutral        | 25 |
| d) Dissatisfied   | 9  |
| TOTAL             | 65 |



5. How would you rate the institution's role in promoting students' engagement in cocurricular activities?

| a) Excellent | 20 |
|--------------|----|
| b) Good      | 31 |
| c) Fair      | 14 |
| d) Poor      | 0  |
| TOTAL        | 65 |



6. Are you satisfied with the arrangements for the Annual Games and Sports Meet?

| a) Very satisfied | 20 |
|-------------------|----|
| b) Satisfied      | 11 |